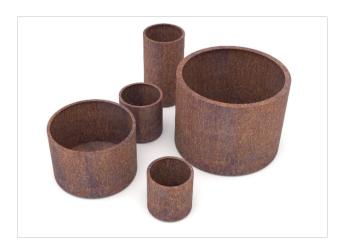

# **Tipella Planters**



Technical Data Sheet

www.deeplinks.ca







www.deeplinks.ca

### **Design Philosophy**

Tipella planters have been designed in a round shape with a shallow legging ring in varied dimensions allowing different sizes of plants and trees for both indoor and outdoor use.

### **Material Options**

- Stainless Steel
- Aluminum
- Corten Steel

# **Standard Colour Options**

Black Steel Red White









#### **Finishes**

- Durable Powder Coated Finish
- Brushed Steel (for Stainless Steel Options)
- Natural Corten (for Corten Options)

## **Installation Options**

- Surface-lay Removable