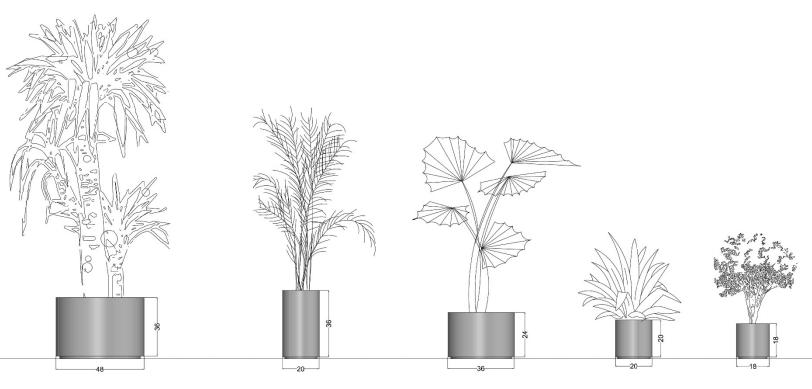

### **Design Philosophy**

Tipella planters have been designed in a round shape with a shallow legging ring in varied dimensions allowing different sizes of plants and trees for both indoor and outdoor use.