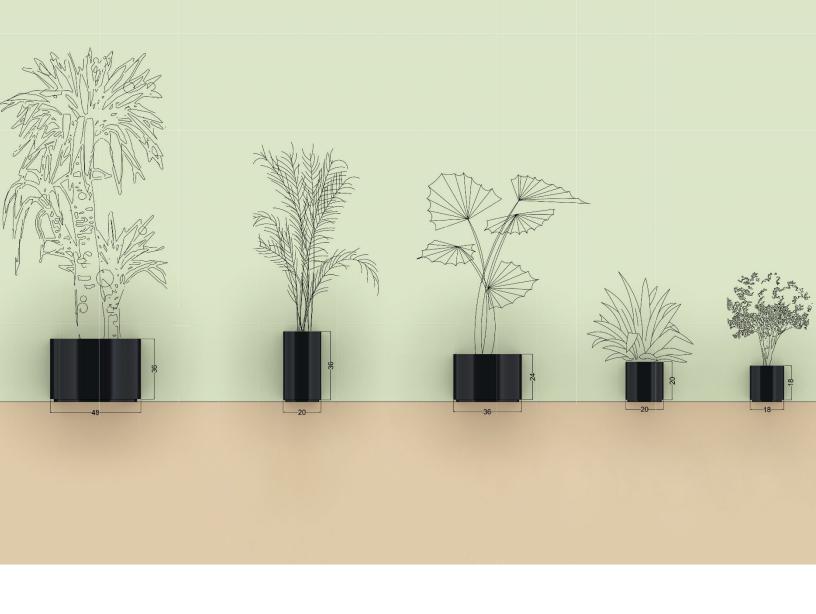

### **Design Philosophy**

Tipella planters have been designed in a round shape with a shallow legging ring in varied dimensions allowing different sizes of plants and trees for both indoor and outdoor use.