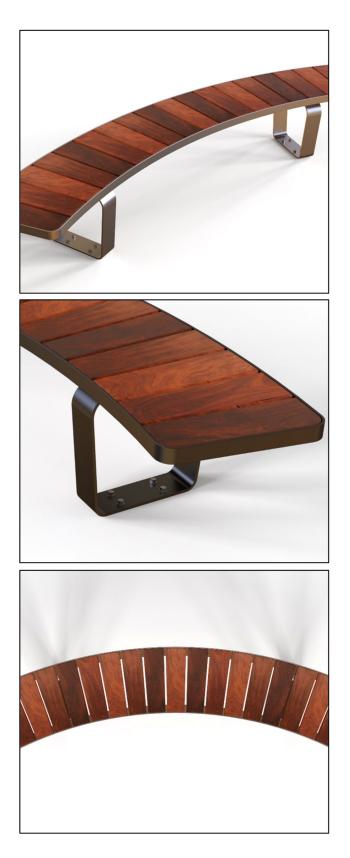

## **Design Philosophy**

Nyugun Curved Bench is one of elements from our Nyugun Series using curved edgings in body and legs. Offering different installation options and materials, Nyugun Curved Bench

## **Material Options**

- Aluminum
- Stainless Steel
- Deep Galvanized Steel

### Finishes

- Durable Powder Coated Finish
- Brushed Steel (for Stainless Steel option)
- Copper Cladding