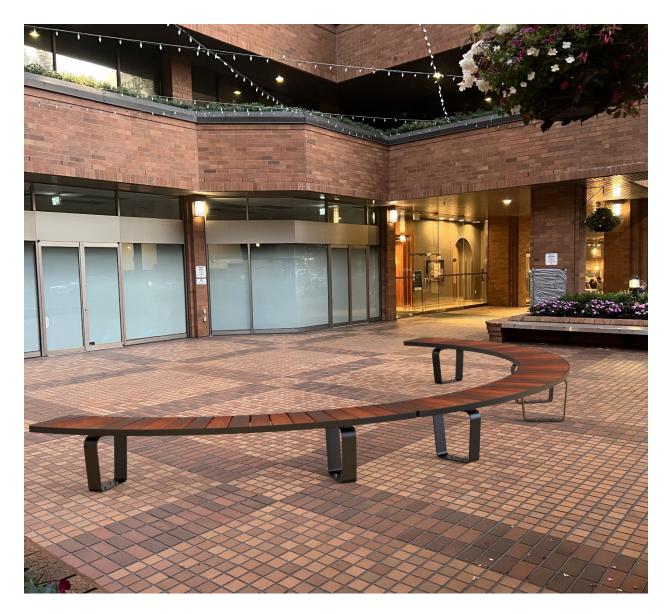

# **Nyugun Curved Bench**

**Technical Data Sheet** 

www.deeplinks.ca

## **Design Philosophy**

Nyugun Curved Bench is one of elements from our Nyugun Series using curved edgings in body and legs. Offering different installation options and materials, Nyugun Curved Bench

## **Installation Options**

Stirface-mount, Cantilevered, Wall-mount