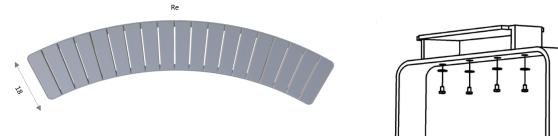

#### Curved 60°

| Re    | 87" to 113" |
|-------|-------------|
| Width | 18"         |
| eight | 18 3/8"     |